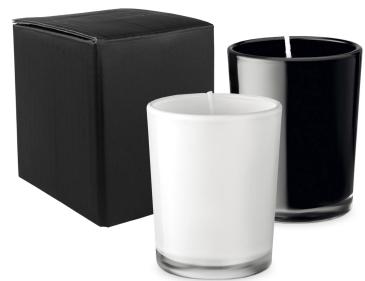

#### **Glass Candle (Factory-Direct)**

#### **Description**

Soy candle wax is non-toxic and burns cleaner than paraffin no petrol-carbon soot that adds toxic carcinogens in the air we breathe. They are longer burning(approximate 20 hours) and more efficient than paraffin. Soybeans are a renewable resource and biodegradable. This vanilla scented wax filled in a beautiful glass provide you with relaxation. Note the printing ink on glass can not be baked the print may not hard as baked.

#### **Packaging**

Black Cardboard Box. 25 Per Inner Box, 50 Per Carton

#### **Item Size** 55mmW x 68mmH

## Colours

White | Black