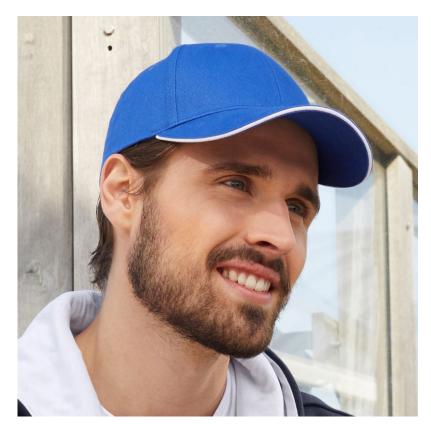

# Eumo 6 Panel Heavy Acrylic Sandwich Cap (Factory-Direct)

PROMOTIONAL PRODUCTS SPECIALIST

## Description

Structured six panel 100% heavy twill acrylic cap with white trim in the pre-curved sandwich peak embroidered eyelets and an adjustable velcro short touch strap which fits most of people. For 3D Embroidery logo must be simple and large please check with us before place order. One size fits most people.

#### Item Size

One size fits most people.