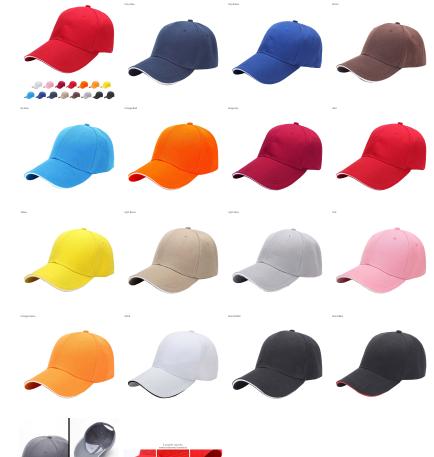

#### Colours

Black | Black/Red | Navy Blue | Brown | Burgundy | Royal Blue | Sky Blue | Red | Orange-Red | Yellow | Cream | Dark Grey | Light Grey | Light Pink | Orange-Yellow | White/Black

**Decoration Options** Embroidery, Digital Transfer