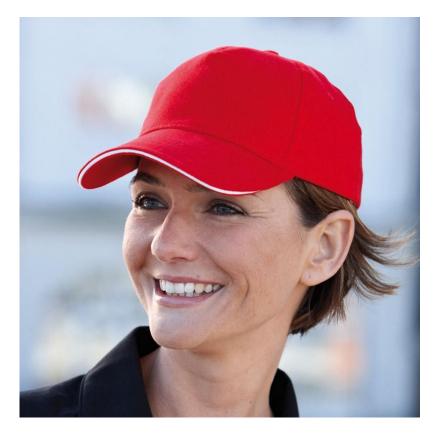

# Description

Five panel cap manufactured with 100% heavy twill acrylic material a white trim in the pre-curved sandwich peak embroidered eyelets and an adjustable velcro short touch strap which fits most of people. For 3D Embroidery logo must be simple and large please check with us before place order. One size fits most people.

### **Item Size**

One size fits most people.

Yellow | Cream | Orange | White/Black

are approximate figures only. We reserve the right to change colours, printable areas, technical details or designs.