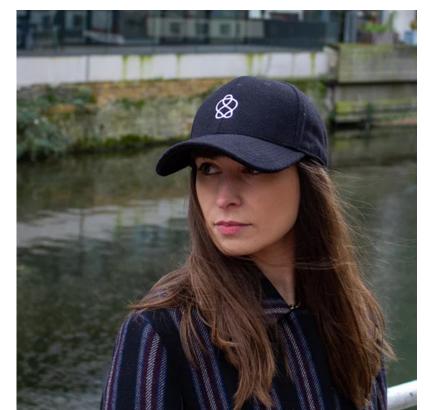

### **Description**

Structured six panel 100% heavy twill acrylic cap with a pre-curved peak embroidered eyelets and an adjustable velcro short touch strap which fits most of people. For 3D Embroidery logo must be simple and large please check with us before place order. One size fits most people.

## **Item Size**

One size fits most people.