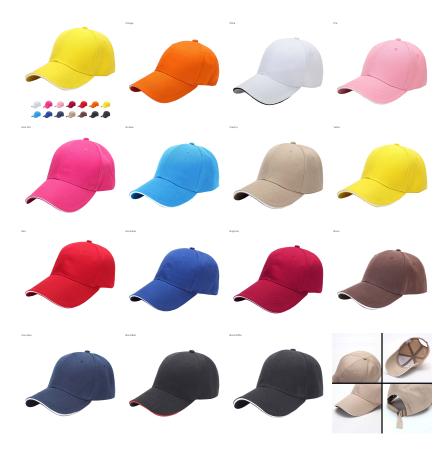

#### Colours

Black | Black/Red | Navy Blue | Brown | Royal Blue | Sky Blue | Red | Orange | Yellow | Cream | Rose Red | Burgundy | Light Pink | White/Black

**Decoration Options** Embroidery, Digital Transfer