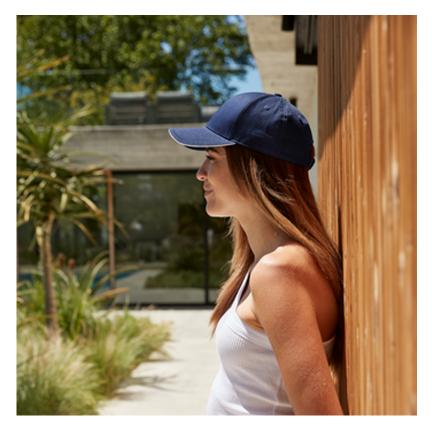

#### Description

Structured six panel 100% heavy twill Cotton cap with a white trim in the precurved peak embroidered eyelets and an adjustable closure with metal buckle which fits most of people. For 3D Embroidery logo must be simple and large please check with us before place order. One size fits most people.

#### Item Size

One size fits most people.