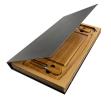

## Description

Noyya Cheeseboard and Knife Set is a simple design and crafted from premium Acacia wood comes with a set of cheese knife and fork each held on both end in the cheese board by magnetite. Acacia wood is one of the most robust wood species in the world and is extremely resistant each board is individually unique and they all have their own markings non of two boards will be engraved with same outcome. Handwash is recommended to maximise the life of cheeseboard. It is presented in a premium book style matt black cardboard gift box.