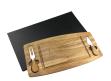

## Description

Noyya Cheeseboard and Knife Set is a simple design and crafted from premium Acacia wood comes with a set of cheese knife and fork each held on both end in the cheese board by magnetite. Acacia wood is one of the most robust wood species in the world and is extremely resistant each board is individually unique and they all have their own markings non of two boards will be engraved with same outcome. Handwash is recommended to maximise the life of cheeseboard. It is presented in a premium book style matt black cardboard gift box.