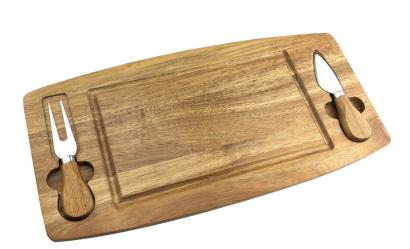

## Description

Noyya Cheeseboard and Knife Set is a simple design and crafted from premium Acacia wood comes with a set of cheese knife and fork each held on both end in the cheese board by magnetite. Acacia wood is one of the most robust wood species in the world and is extremely resistant each board is individually unique and they all have their own markings non of two boards will be engraved with same outcome. Handwash is recommended to maximise the life of cheeseboard. It is presented in a premium book style matt black cardboard gift box.

Item Size 380mmW x 180mmH x 18mmD

Colours Natural

**Decoration Options** Screen Print, , , , Digital Crystal Label

**Decoration Areas** Laser Engrave: 60 mm x 40 mm