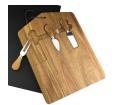

## Description

Trekko Cheeseboard and Knife Set is a popular promotional product and crafted from premium Acacia wood comes with a set of 2 cheese knives and fork held on one side of the cheese board by magnetite. Acacia wood is one of the most robust wood species in the world and is extremely resistant each board is individually unique and they all have their own markings non of two boards will be engraved with same outcome. Handwash is recommended to maximise the life of cheeseboard. It is presented in a premium book style matt black cardboard gift box.

Item Size 330mmW x 250mmH x 15mmD

Colours Natural

**Decoration Options** Screen Print, , , , Digital Crystal Label

**Decoration Areas** Laser Engrave: 60 mm x 50 mm