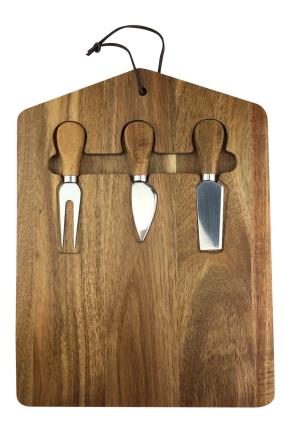

## Description

Trekko Cheeseboard and Knife Set is a popular promotional product and crafted from premium Acacia wood comes with a set of 2 cheese knives and fork held on one side of the cheese board by magnetite. Acacia wood is one of the most robust wood species in the world and is extremely resistant each board is individually unique and they all have their own markings non of two boards will be engraved with same outcome. Handwash is recommended to maximise the life of cheeseboard. It is presented in a premium book style matt black cardboard gift box.

Item Size 330mmW x 250mmH x 15mmD

Colours Natural

**Decoration Options** Screen Print, , , , Digital Crystal Label

**Decoration Areas** Laser Engrave: 60 mm x 50 mm