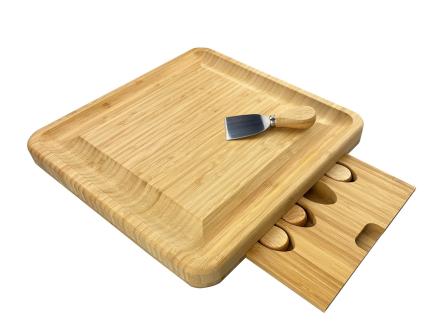

## Description

Premium Maison Cheeseboard and Knife Set is crafted from premium natural bamboo it has a draw to hold a set of 3 cheese knives and a fork around edge is carved to hold food such as biscuit etc. This is a great gift for those cheese lovers to celebrate their special days. Cutting on the reverse of the board and handwash is recommended to maximise the life of cheeseboard. It is presented in a premium book style matt black cardboard gift box.

**Item Size** 330mmW x 330mmH x 40mmD

Colours Natural

**Decoration Options** Screen Print, , , , Digital Crystal Label

**Decoration Areas** Laser Engrave: 100 mm x 30 mm(on draw), 50 mm x 50 mm(on board)