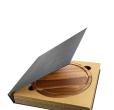

### Description

This beautiful unique swivel design of Exquisite Cheeseboard and Knife Set is crafted from premium Acacia wood comes complete with a matching set of four wooden serving tools the swivel design is handy too. You can display your festive cheese board on the pull-out top while the tools are stored below to give more space. Acacia wood is one of the most robust wood species in the world and is extremely resistant each board is individually unique and they all have their own markings non of two boards will be engraved with same outcome. Handwash is recommended to maximise the life of cheeseboard. It is presented in a premium book style matt black cardboard gift box.