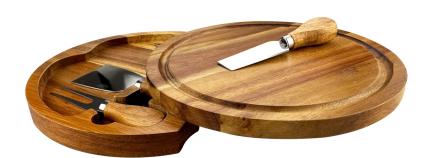

### Description

This beautiful unique swivel design of Exquisite Cheeseboard and Knife Set is crafted from premium Acacia wood comes complete with a matching set of four wooden serving tools the swivel design is handy too. You can display your festive cheese board on the pull-out top while the tools are stored below to give more space. Acacia wood is one of the most robust wood species in the world and is extremely resistant each board is individually unique and they all have their own markings non of two boards will be engraved with same outcome. Handwash is recommended to maximise the life of cheeseboard. It is presented in a premium book style matt black cardboard gift box.

Item Size 228mmW x 228mmH x 40mmD

Colours Natural

**Decoration Options** Screen Print, , , , Digital Crystal Label

Decoration Areas Laser Engrave: 65 mm x 20 mm(inside), 180 mm Dia | (on board)