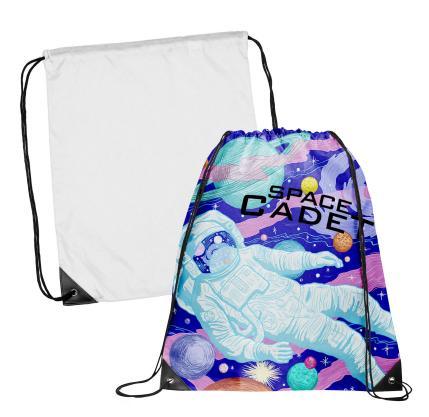

#### Description

Ackton drawstring closure backsack made of white 210D polyester reinforced by metal eyelets at the base and be printed in full colour on both sides at no extra cost. A great promotional bag for corporate events or giveaways.

# **Additional Description**

Lead times in pricelist as above are based on from mock up proof approval to dispatch, delivery time is not included.

**Item Size** 380mmW x 480mmH

Colours White

**Decoration Options** Sublimation Print

**Decoration Areas** Sublimation Print: 380 mm W x 480 mm H