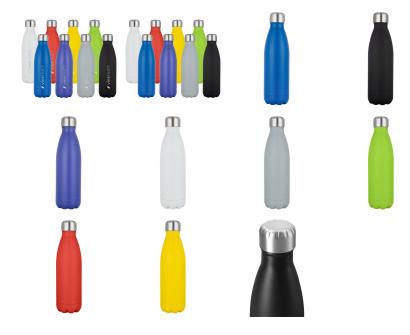

#### Colours

Black | White | Royal Blue | Red (485c) | Purple (2103c) | Yellow (107c) | Lime Green (367c) | Grey (429c)