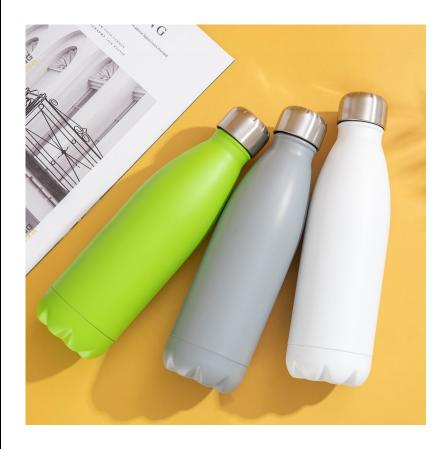

#### Description

Trendy design of 500ml BPA free stainless steel vacuumed double wall drink bottle with powder coated matt finishing made of 304 grade stainless steel high quality leak proof with a silver stainless screw on lid engraves to a natural silver etch colour. It keeps drinks cold for 24 hours or hot for up to 12 hours handwashing is recommended.

#### Item Size 260mmH x 72mmD