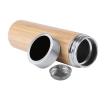

# Description

Elegant slim design 500ml stainless steel vacuum double wall drink bottle with filter. Featuring an eco-friendly sustainably sourced natural bamboo outer wall. It has a touch LED temperature display lid which will show the inner temperature with a range of 9c to 98c. It is leak-proof and can keep hot for at least 4hrs - 8hrs and cold for 24hrs. The inner wall is 304 food grade stainless and 100% BPA free. This bottle is small enough to carry around they can fit into totes bag packs and most car cup holders it has large capacity suitable for carrying a variety of coffee hot water and ice water to meet your daily drinking needs is a great promotional product to display your logo and get your message across. Not dishwasher or microwave safe. Handwashing is recommended.

**Item Size** 240mmH x 70mmD

Colours Natural