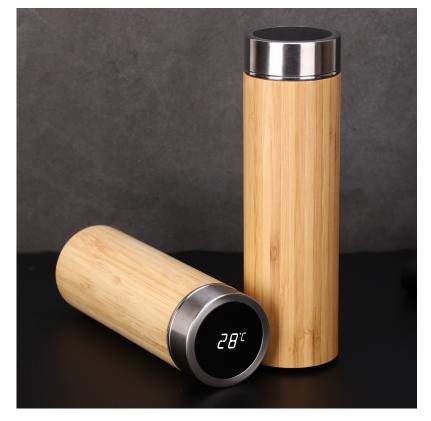

# Description

Elegant slim design 500ml stainless steel vacuum double wall drink bottle with filter. Featuring an eco-friendly sustainably sourced natural bamboo outer wall. It has a touch LED temperature display lid which will show the inner temperature with a range of 9c to 98c. It is leak-proof and can keep hot for at least 4hrs - 8hrs and cold for 24hrs. The inner wall is 304 food grade stainless and 100% BPA free. This bottle is small enough to carry around they can fit into totes bag packs and most car cup holders it has large capacity suitable for carrying a variety of coffee hot water and ice water to meet your daily drinking needs is a great promotional product to display your logo and get your message across. Not dishwasher or microwave safe. Handwashing is recommended.

**Item Size** 240mmH x 70mmD

Colours Natural