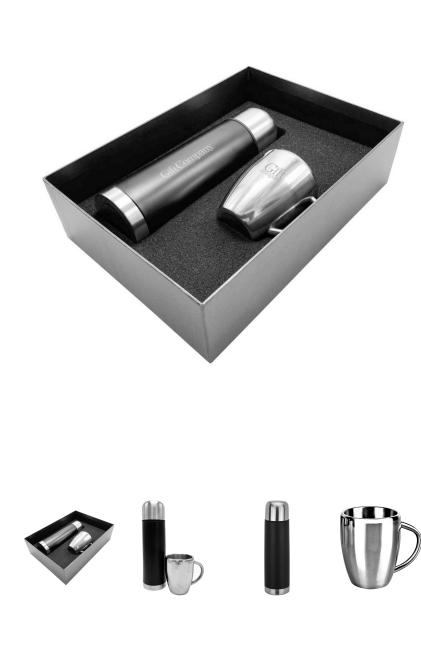

#### Description

A great BPA free vacuum insulated double wall 500ml matt black stainless steel flask and 200ml stainless steel mug gift set packed in a smooth semi-gloss black cardboard box with a die-cut foam base to hold flask and mugs flask has a stainless lid and push button operation keeps drinks cold for up to 24 hours and hot for up to 12 hours both laser engrave to natural silver colour handwashing is recommended.

# Details

Packaging Black Cardboard Box with

Black Cardboard Box with White Paper Sleeve

## Item Size

230mmW x 315mmH x 90mmD

Colours Black

**Decoration Options** Pad Print, Laser Engrave, Rotary Print, Direct Digital