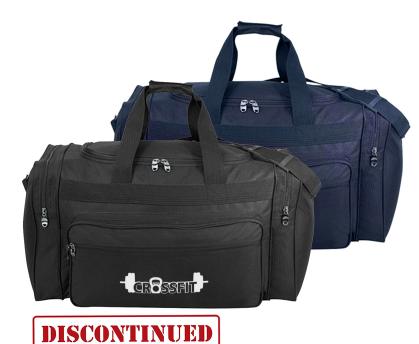

# **Deluxe Travel Bag (Factory-Direct)**

### URL Link: https://ultimateinspiration.com.au/product/deluxe-travel-bag-factory-direct

Large 600D polyester with heavy vinyl backing travel bag zipped front pouch and 2 side pockets short handles and long shoulder adjustable stripe. Comfortable adjustable carry belt.

#### Colours Black | Blue