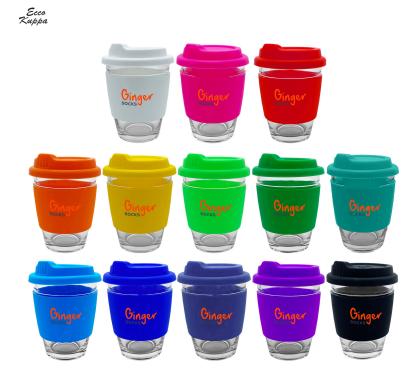

# Description

A trendy 340ml reusable glass coffee cup which is made of borosilicate glass the cup has a wide printing area heat-resistant silicone band and push on silicone lid they are made of European standard silicone material in 13 standard colours can be mixed and matched in any colour combination. It is presented in a cardboard box with a window you can also select the gift tube to pack the cup and have your logo printed on the tube. Protect the planet and help to reduce plastic pollution by choose eco-friendly glass coffee cups as a marketing gift. This cup is not dishwasher safe and handwashing is recommended. Note the silicone band/lid is not recyclable material.

Item Size 130mmH x 90mmD

Colours Clear

**Decoration Options** Screen Print, Debossing