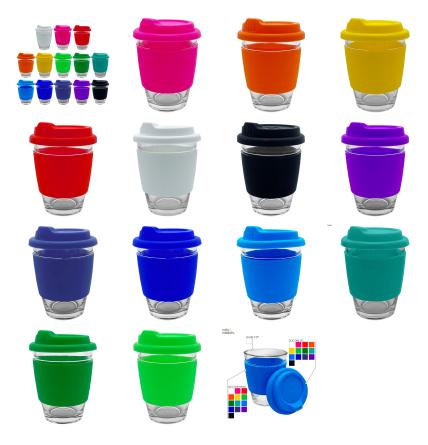

# Description

A trendy 340ml reusable glass coffee cup which is made of borosilicate glass the cup has a wide printing area heat-resistant silicone band and push on silicone lid they are made of European standard silicone material in 13 standard colours can be mixed and matched in any colour combination. It is presented in a cardboard box with a window you can also select the gift tube to pack the cup and have your logo printed on the tube. Protect the planet and help to reduce plastic pollution by choose eco-friendly glass coffee cups as a marketing gift. This cup is not dishwasher safe and handwashing is recommended. Note the silicone band/lid is not recyclable material.

Item Size 130mmH x 90mmD

Colours Clear

**Decoration Options** Screen Print, Debossing