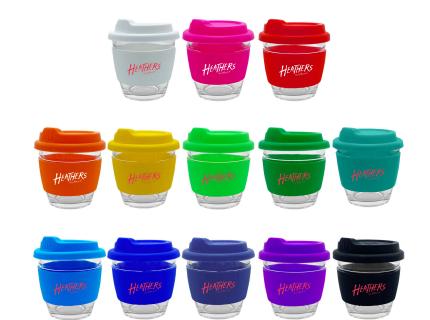

### **Description**

A trendy 250ml reusable glass coffee cup which is made of borosilicate glass the cup has a heat-resistant silicone band and push on silicone lid they are made of European standard silicone material in 13 standard colours can be mixed and matched in any colour combination. It is presented in a cardboard box with a window you can also select the gift tube to pack the cup and have your logo printed on the tube. Protect the planet and help to reduce plastic pollution by choose eco-friendly glass coffee cups as a marketing gift. This cup is not dishwasher safe and handwashing is recommended. Note the silicone band/lid is not recyclable material.

**Item Size** 103mmH x 90mmD

Colours Clear

**Decoration Options** Screen Print, Debossing

**Decoration Areas** Pad Print: 50 mm Dia | (tube lid), 40 mm W x 40 mm H(tube) | Screen Print: 60 mm W x 25 mm H(band), 220 mm W x 40 mm H(tube, 1C only) | Debossing: 60 mm W x 25 mm H(band)