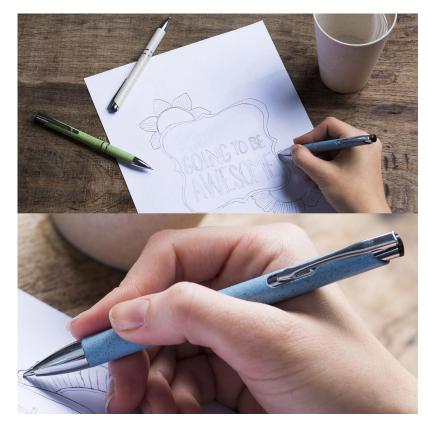

### Description

Crafted from a blend of 50/50 mix of wheat straw and plastic this click action pen features shiny silver chrome trims. The use of cross-type German manufactured black ink coupled with a durable tungsten carbide ball ensures both quality writing and a greener footprint.

### Item Size

138mmW x 13mmH x 10mmD

### Colours

Black | Blue (283c) | Red | Green (367c) | Creamy White | Orange (726c)

**Decoration Options** Pad Print, Direct Digital

**Decoration Areas** Pad Print: 50 mm W x 6 mm H | Direct Digital: 50 mm W x 6 mm H