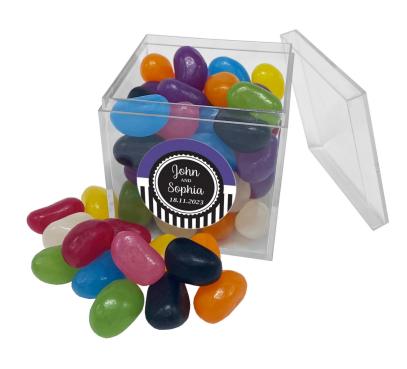

#### Description

50 grams assorted or corporate colour mini Jelly Beans packed in a food grade acrylic box. A variety of 9 complementary tastes for a true flavour explosion with every bite. Jelly Bean is a very popular promotional product for advertising and corporate marketing events it is also a great gift for weddings parties and personal gifts. This mini Jelly Bean cube is mixed with 9 great colours and Flavors - White (Lychee) Yellow (Lemon) Orange (Orange) Red (Strawberry) Purple (Grape) Pink (Raspberry) Green (Apple) Blue (Blueberry) Black (Liquorice).

Item Size 55mmW x 55mmH x 55mmD

#### Colours

White (Lychee) | Yellow (Lemon) | Orange (Orange) | Red (Strawberry) | Purple (Grape) | Pink (Raspberry) | Green (Apple) | Blue (Blueberry) | Black (Liquorice)