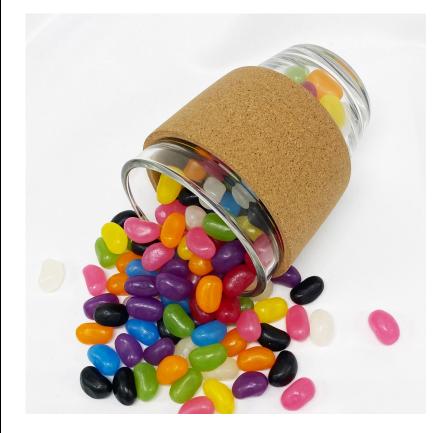

Jelly Bean In Cork Band Glass Coffee Cup

PROMOTIONAL PRODUCTS SPECIALIST

#### Description

A trendy 340ml reusable glass coffee cup(EK013) which is made of borosilicate glass comes with a bag of 50g assorted or corporate colour mini Jelly Beans(JB003). The cup has a heat-resistant cork band and push on silicone lid the lid is made of European standard silicone material in 13 standard colours. It is presented in a cardboard box with a window you can also select the gift tube to pack the cup and have your logo printed on the tube. This cup is not dishwasher safe and handwashing is recommended. Note the silicone lid is not recyclable material.

#### **Item Size** 130mmH x 90mmD