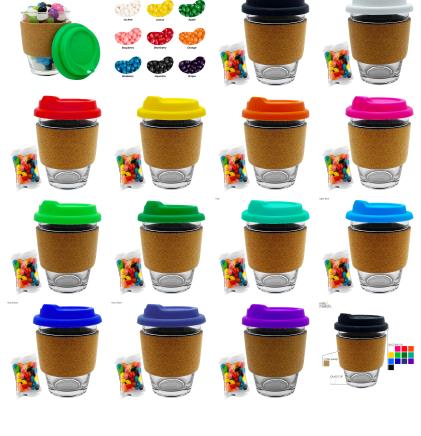

#### Description

A trendy 340ml reusable glass coffee cup(EK013) which is made of borosilicate glass comes with a bag of 50g assorted or corporate colour mini Jelly Beans(JB003). The cup has a heat-resistant cork band and push on silicone lid the lid is made of European standard silicone material in 13 standard colours. It is presented in a cardboard box with a window you can also select the gift tube to pack the cup and have your logo printed on the tube. This cup is not dishwasher safe and handwashing is recommended. Note the silicone lid is not recyclable material.

### Packaging

Cardboard Box or Optional Gift Tube Available

#### Colours

White (Lychee) | Yellow (Lemon) | Orange (Orange) | Red (Strawberry) | Purple (Grape) | Pink (Raspberry) | Green (Apple) | Blue (Blueberry) | Black (Liquorice)