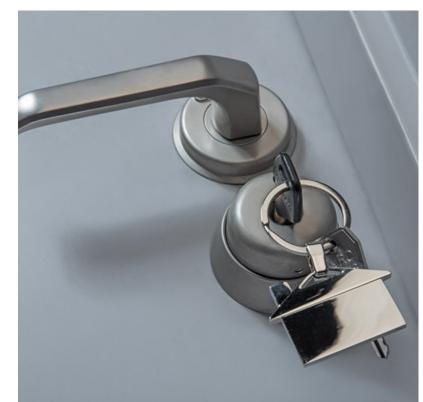

#### brarian

**Description** 

A high quality zinc alloy metal house shape keyring with matt finishing a great fun promotional keyring ideal for property dealers estate agents home decor and furniture companies laser engraving will be the best branding method for your long lasting logo.

#### Item Size

45mmW x 49mmH x 4mmD

## Colours

Silver