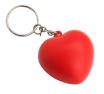

#### Description

Perfect for everything from blood donation to charity to hospitals for-profit organizations you'll love the exposure you will get from this heart shape stress reliever key holder. Product is made with superior PU material is wonderful for relieving tension and pent up frustration. No smiley face printed. No two stress shapes are the exact same in shape, colour or density. Some chips or scuff marks are unavoidable due to variations between shipments and mass productions. Stress Shapes are not intended for use by children or animals.

#### Item Size

43mmW x 43mmH x 31mmD

Colours Red

**Decoration Options** Pad Print, Direct Digital, Digital Transfer