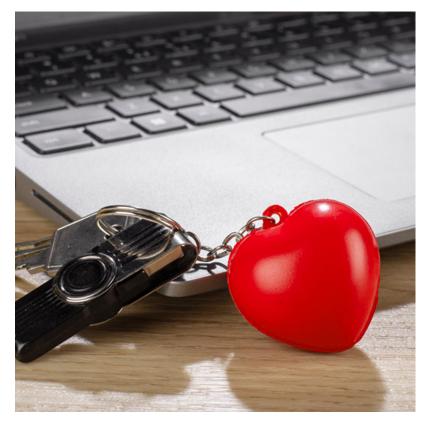

#### Description

Perfect for everything from blood donation to charity to hospitals for-profit organizations you'll love the exposure you will get from this heart shape stress reliever key holder. Product is made with superior PU material is wonderful for relieving tension and pent up frustration. No smiley face printed. No two stress shapes are the exact same in shape, colour or density. Some chips or scuff marks are unavoidable due to variations between shipments and mass productions. Stress Shapes are not intended for use by children or animals.

#### Item Size

43mmW x 43mmH x 31mmD

Colours Red

**Decoration Options** Pad Print, Direct Digital, Digital Transfer