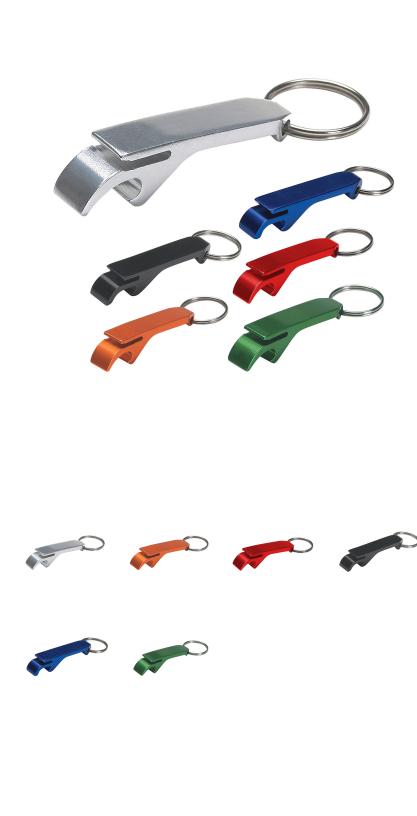

# Description

These bottle opener key rings are made from anodised aluminium in many colours and come custom engraved it also opens soft drink cans they are a great affordable promotional item for companies and clubs of all types.

Item Size 62mmW x 16mmH x 13mmD

## Colours

Black | Silver | Red | Blue | Orange | Green

**Decoration Options** Pad Print, Laser Engrave, Domed Label, Direct Digital, Digital Crystal Label