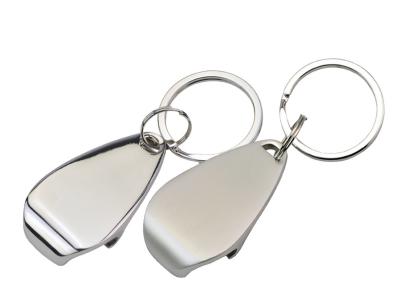

## Description

Zinc alloy metal keyring bottle opener comes in matt and gloss silver finishing a very popular design keyring surely can be one of the great promotional items for companies and clubs of all types.

**Item Size** 23mmW x 55mmH x 9mmD

Colours Matt Silver | Gloss Silver

**Decoration Options** Pad Print, Laser Engrave, Domed Label, Digital Crystal Label