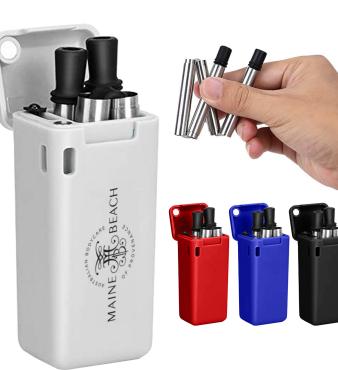

#### Description

Plastic straws are not recyclable contain harmful BPA and massive amounts end up in our oceans. They contaminate water marine life human life and jeopardize our very food systems on catastrophic levels here is the innovational foldable stainless steel reusable straw for you to make a healthy planet. It has three-joint 304 grade stainless steel straws folded to fit into a plastic case which has a magnetic closure lid the internal pipes of straw are medical grade TPE and includes a cleaning brush. It is reusable and easy to carry immediate handwashing after use is recommended.

**Item Size** 33mmW x 72mmH x 27mmD

Colours Black | White | Blue | Red

**Decoration Options** Pad Print, Laser Engrave, Direct Digital, , **Digital Crystal Label** 