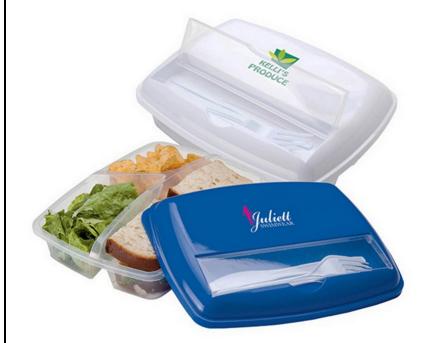

## 3 Section Lunch Box (Factory-Direct)

This 3-Section Lunch Box is the large lunch box with 3 compartments and a utensil

holder. Comes with a fork and knife which is stored in a small compartment on the lid this compartment is big enough to store your own

utensils. It can not be micro waved and

handwashing is recommended.

Item Size

240mmW x 190mmH x 60mmD

Colours White | Blue

**Decoration Options**Pad Print

**Decoration Areas**Pad Print: 76 mm x 63 mm