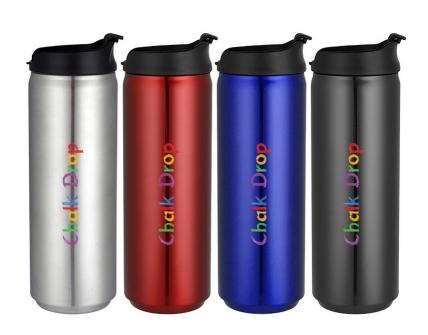

# Description

Smart can-shaped design of 470ml BPA free stainless steel double wall drink bottle shiny gloss finishing vacuum insulated with a screw on plastic lid which has a plastic flipout closure engraves to a natural silver etch colour. This product is not dishwasher safe handwashing is recommended.

Item Size 220mmH x 70mmD

Colours Silver | Red | Black | Blue

**Decoration Options** Pad Print, Laser Engrave, Rotary Print, Direct Digital