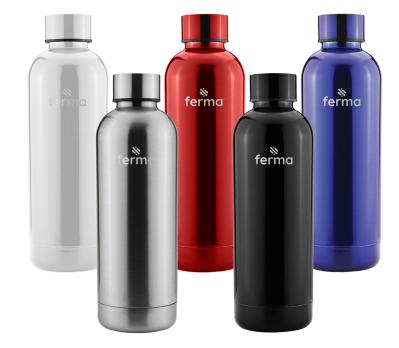

## URL Link: https://ultimateinspiration.com.au/product/eva-drink-bottle-factory-direct

Modern design 550ml BPA free stainless steel drinking bottle double wall vacuum insulated made of 304 grade stainless steel. Gloss finishing painted exterior and electrolysis interior engraves to a natural silver etch colour BPA free this product is not dishwasher safe handwashing is recommended.

#### Colours

Black | White | Blue | Red | Silver