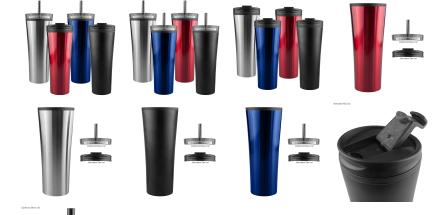

## Description

High quality 350ml double wall stainless steel mug with plastic inner wall modern elegant design and has a secure screw on plastic lid with flip closure. Matt finishing in black and sand polished in silver shiny high gloss in red and blue absolutely leakproof and BPA free handwashing is recommended.

#### Item Size 85mmW x 210mmH x 78mmD

Colours Matt Black | Blue | Red | Silver