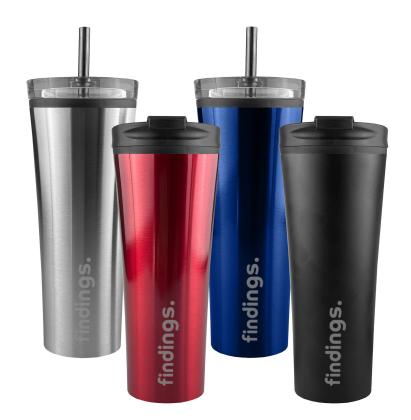

## Description

High quality 350ml double wall stainless steel mug with plastic inner wall modern elegant design and has a secure screw on plastic lid with flip closure. Matt finishing in black and sand polished in silver shiny high gloss in red and blue absolutely leakproof and BPA free handwashing is recommended.

#### Item Size 85mmW x 210mmH x 78mmD

Colours Matt Black | Blue | Red | Silver