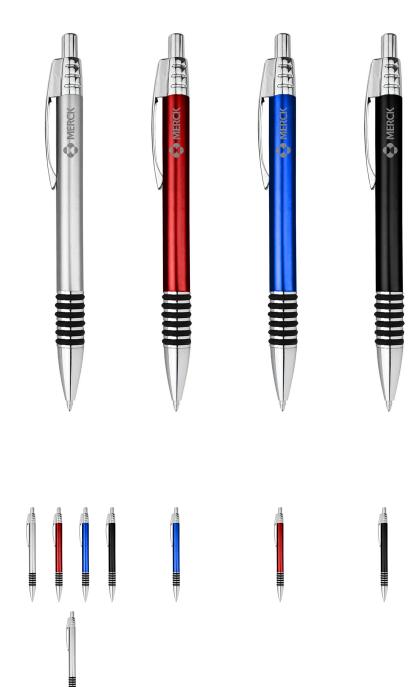

#### Description

Slim line body with elegant contemporary design Unique 5 rubber ring grip distinct this pen from others. Click action with shiny silver chrome accents metal Parker-Type German manufactured black ink refill 1200 meters writing distance tungsten carbide ball provides you with quality writing. Engraves to a matt silver colour image.

### **Item Size**

145mmW x 15mmH x 10mmD

Colours Blue | Red | Black | Silver

**Decoration Options** Pad Print, Laser Engrave

**Decoration Areas** Pad Print: 50 mm W x 7 mm H | Laser Engrave: 50 mm W x 7 mm H