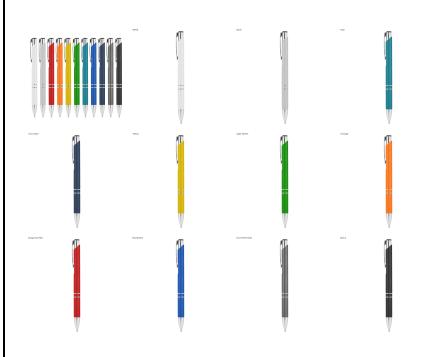

#### Colours

Black | Royal Blue | Grey | Burgundy (200c) | Orange | Light Green (7738c) | Teal | Silver | Yellow (109c) | Navy Blue | White

**Decoration Options** Pad Print, Laser Engrave, Direct Digital