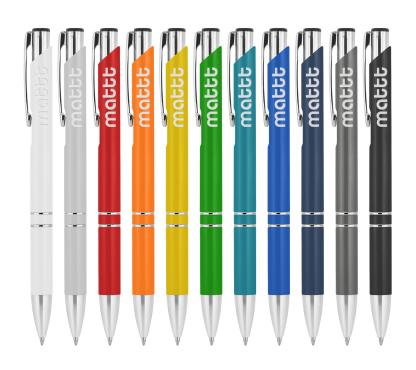

#### Description

Popular aluminium stylish design pen with shiny silver fittings and matt finishing barrel click action with plastic Parker-Type German manufactured black ink refill 1200 meters writing distance tungsten carbide ball provides you with quality writing.

#### Colours

Black | Royal Blue | Grey | Burgundy (200c) | Orange | Light Green (7738c) | Teal | Silver | Yellow (109c) | Navy Blue | White

**Decoration Options** Pad Print, Laser Engrave, Direct Digital