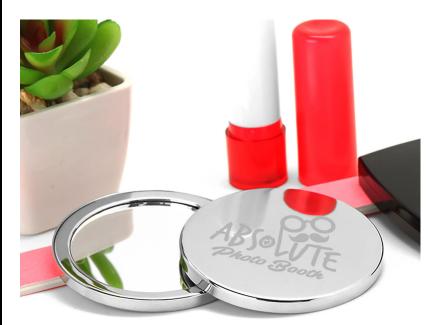

### Description

A trendy design compact mirror shiny chrome stainless steel magnetic sliding opening and closure it has a normal mirror on one side and the magnifying mirror on other side. It engraves to a natural silver etch a great corporate promotional gift.

**Item Size** 60mmD

Colours Silver

**Decoration Options** Laser Engrave, Dome Label, , , Digital Crystal Label

**Decoration Areas** Laser Engrave: 50 mm D | Dome Label: 59 mm D