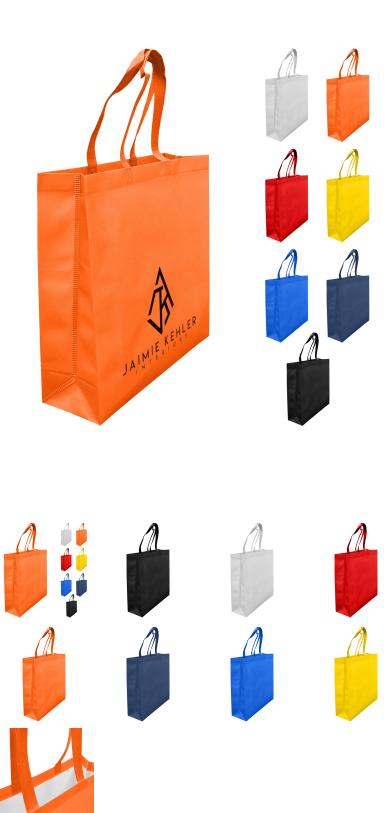

## Description

85 gsm standard size shiny laminated heat press sealed non woven tote bag smooth surface lasts longer and much stronger than normal non woven bags water resistant a perfect promo bag for your coming events.

#### **Item Size** 355mmW x 365mmH x 110mmD

Colours

Black | White | Red | Orange | Navy Blue | Royal Blue | Yellow

**Decoration Options** Screen Print

**Decoration Areas** Screen Print: 250 mm W x 280 m