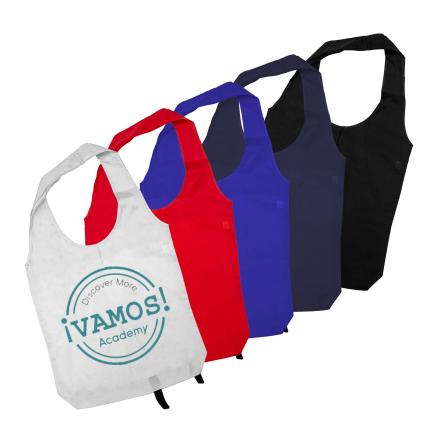

#### **Item Size** 420mmW x 400mmH x 80mmD

Colours White | Black | Red (186c) | Navy Blue (2768c) | Royal Blue (2728c)

**Decoration Options** Screen Print, Digital Transfer