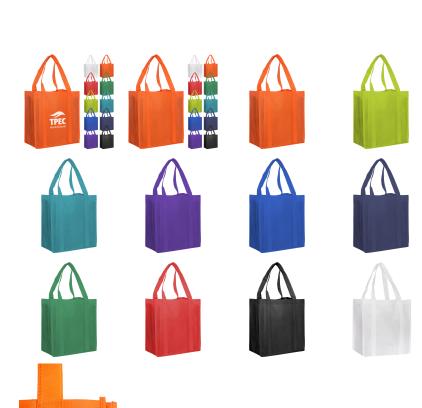

# Colours

Black | Red (185c) | Green (341c) | Navy Blue (2768c) | Royal Blue (2728c) | White | Orange (164c) | Purple (2685c) | Teal (7711c) | Lime Green (382c)