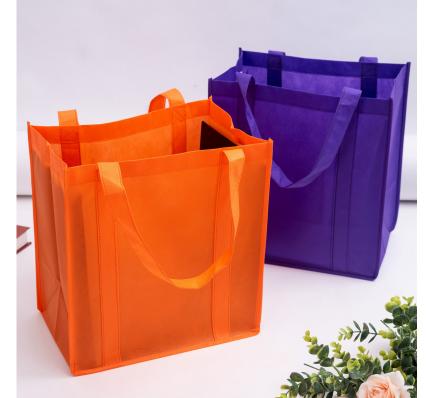

## **Description**

Large and deep tote bag with a wide gusset. It has reinforced handles extended to the bottom of bag and a reinforced PP base for added strength. It is suitable for heavy and bulk items when shopping in the supermarket. It is made of 90gsm new polypropylene material which is more durable and stronger. With large colour selection for most of corporate colours.

#### **Item Size**

332mmW x 350mmH x 220mmD