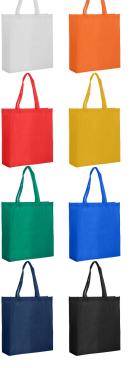

### Colours

Black | Red (185c) | Orange (164c) | Green (341c) | Yellow (122c) | Navy Blue (2768c) | Royal Blue (2728c) | White

**Decoration Options** Screen Print, Digital Transfer