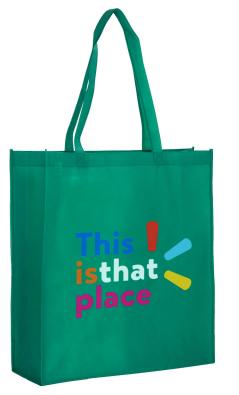

### Description

Reusable extra large non woven tote bag is ideal for holding large and bulk items when shopping in the supermarket. This bag is made of 90gsm new polypropylene material which is more durable and stronger.

### **Item Size**

440mmW x 480mmH x 140mmD