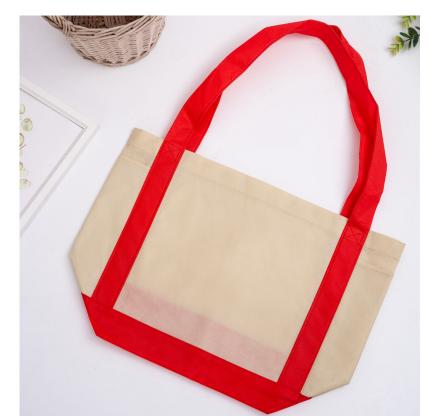

### **Description**

Modern stylish reusable medium size non woven shopping bag has a creamy colour body and coloured handles and bottom. Reinforced handles extended down to the bottom on 4 corners which makes the bag stronger. Handy flip pockets on both side gussets and front of bag. It is made of 90gsm new polypropylene material which is more durable and stronger. An eye catching shopping bag for corporate promotional events.

### Item Size

270mmW x 305mmH x 175mmD

### Colours

Black | Red | Blue