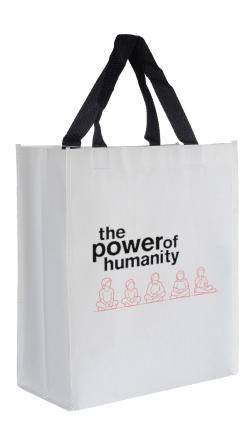

## Description

This warp and weft paper bag has cotton thread weaving into the paper fabric the thread reinforces the paper strength it is biodegradable waterproof and greaseproof. Tough and strong 2 black PP webbing handles.

Item Size 300mmW x 330mmH x 160mmD

Colours White

**Decoration Options** Screen Print, Digital Transfer

**Decoration Areas** Screen Print: 220 mm W x 230 mm H (front/back), 100 mm W x 230 mm H (gusset) | Digital Transfer: 250 mm W x 200 mm H