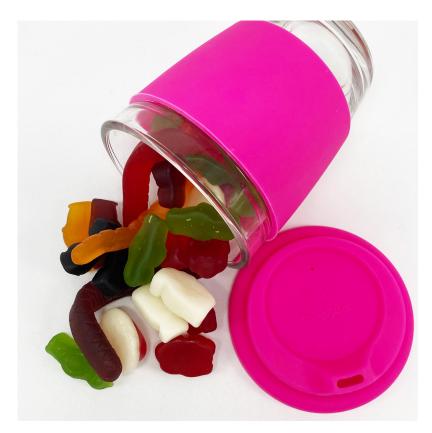

### Description

A trendy 340ml reusable glass coffee cup(EK012) which is made of borosilicate glass comes with a bag of 50g assorted Cadbury Fresha jelly party mix(PM001) the contents of each bag may vary. The cup has a wide printing area heat-resistant silicone band and push on silicone lid they are made of European standard silicone material in 13 standard colours can be mixed and matched in any colour combination. It is presented in a cardboard box with a window you can also select the gift tube to pack the cup and have your logo printed on the tube. This cup is not dishwasher safe and handwashing is recommended. Note the silicone band/lid is not recyclable material.

Item Size 130mmH x 90mmD

Colours Clear

**Decoration Options** Screen Print, Debossing, Digital Label