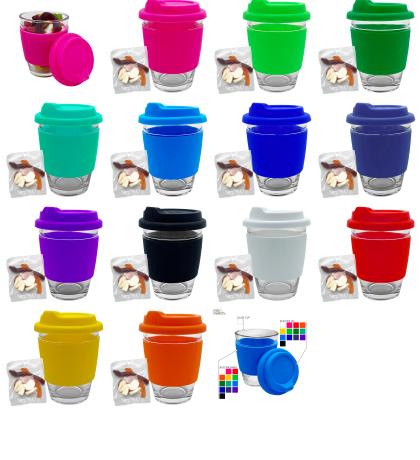

### Description

A trendy 340ml reusable glass coffee cup(EK012) which is made of borosilicate glass comes with a bag of 50g assorted Cadbury Fresha jelly party mix(PM001) the contents of each bag may vary. The cup has a wide printing area heat-resistant silicone band and push on silicone lid they are made of European standard silicone material in 13 standard colours can be mixed and matched in any colour combination. It is presented in a cardboard box with a window you can also select the gift tube to pack the cup and have your logo printed on the tube. This cup is not dishwasher safe and handwashing is recommended. Note the silicone band/lid is not recyclable material.

Item Size 130mmH x 90mmD

Colours Clear

**Decoration Options** Screen Print, Debossing, Digital Label