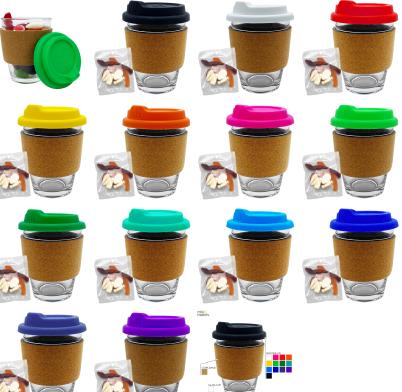

## Description

A trendy 340ml reusable glass coffee cup(EK013) which is made of borosilicate glass comes with a bag of 50g assorted Cadbury Fresha jelly party mix(PM001) the contents of each bag may vary. The cup has a heat-resistant cork band and push on silicone lid the lid is made of European standard silicone material in 13 standard colours. It is presented in a cardboard box with a window you can also select the gift tube to pack the cup and have your logo printed on the tube. This cup is not dishwasher safe and handwashing is recommended. Note the silicone lid is not recyclable material.

Item Size 130mmH x 90mmD

**Colours** Clear

Decoration Options Pad Print, Laser Engrave, Digital Label, , , Digital Crystal Label