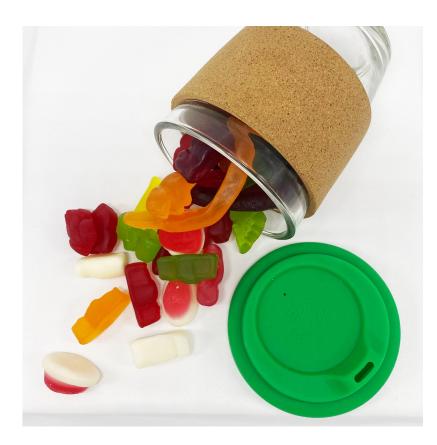

## Description

A trendy 340ml reusable glass coffee cup(EK013) which is made of borosilicate glass comes with a bag of 50g assorted Cadbury Fresha jelly party mix(PM001) the contents of each bag may vary. The cup has a heat-resistant cork band and push on silicone lid the lid is made of European standard silicone material in 13 standard colours. It is presented in a cardboard box with a window you can also select the gift tube to pack the cup and have your logo printed on the tube. This cup is not dishwasher safe and handwashing is recommended. Note the silicone lid is not recyclable material.