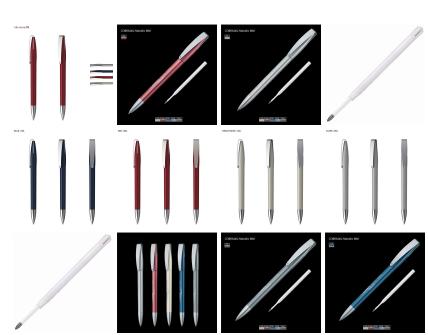

# Description

Klio the iconic European brand since 1900 now available worldwide. (Klio Model: 41073) Elegant opaque metallic plastic body with a satin nickel-plated brass metal tip and clip for a refined look. Equipped with a high-quality silktech German ink refill meeting ISO 12757-2 standards with a 3year shelf life and offering an impressive 3000 meters of writing distance three times longer than standard pens. Engineered with a tungsten carbide ball for exceptional writing precision. Designed and manufactured in Germany exclusively available through Dex Collection in Australia and New Zealand. Elevate your writing experience with this exclusive European pen.

# **Item Size**

142mmW x 13mmH x 10mmD

#### Colours

Cream White (UML) | Red (BML) | Blue (DML) | Silver (EML)