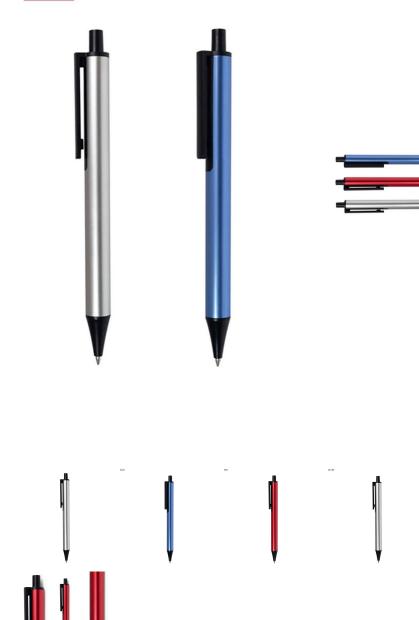

# Description

Experience the epitome of European style with our retractable action ball pen featuring an aluminium barrel in a sleek anodized finish. Crafted with precision and elegance this pen has a Silktech German manufactured black ink refill meeting ISO 12757-2 quality standards and offering a remarkable 2000 meters of smooth writing distance. The tungsten carbide ball ensures durability and reliability. With a sophisticated German design and available in Australia this pen combines form and function seamlessly making it the perfect writing companion for discerning individuals who appreciate both style and performance.

### Item Size 140mmW x 16mmH x 11mmH

**Colours** Silver | Blue | Red

**Decoration Options** Pad Print, Direct Digital, Laser Engrave