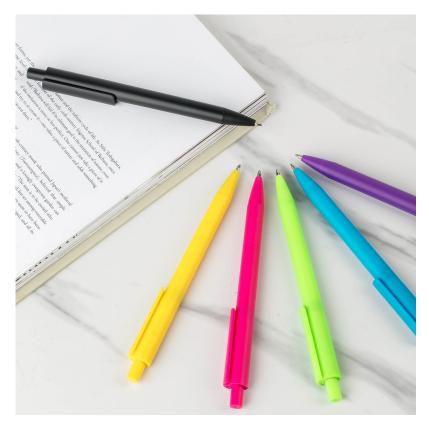

#### Description

Retractable quality European style plastic pen solid frosted finishing a simple but stylish design. It has high quality German manufactured black ink refill 1800 meters writing distance tungsten carbide ball provides you with quality writing.

Item Size 140mmW x 14mmH x 12mmD

#### Colours

Black | Green | Red | Blue | Purple | Yellow | Pink

**Decoration Options** Pad Print, Direct Digital