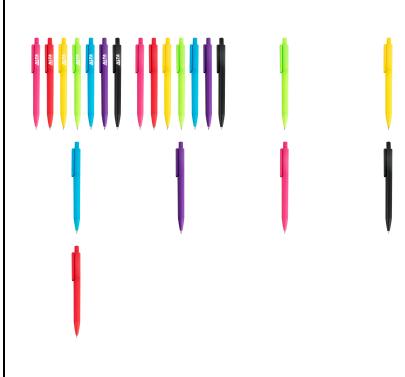

#### Colours

Black | Green | Red | Blue | Purple | Yellow | Pink

**Decoration Options** Pad Print, Direct Digital