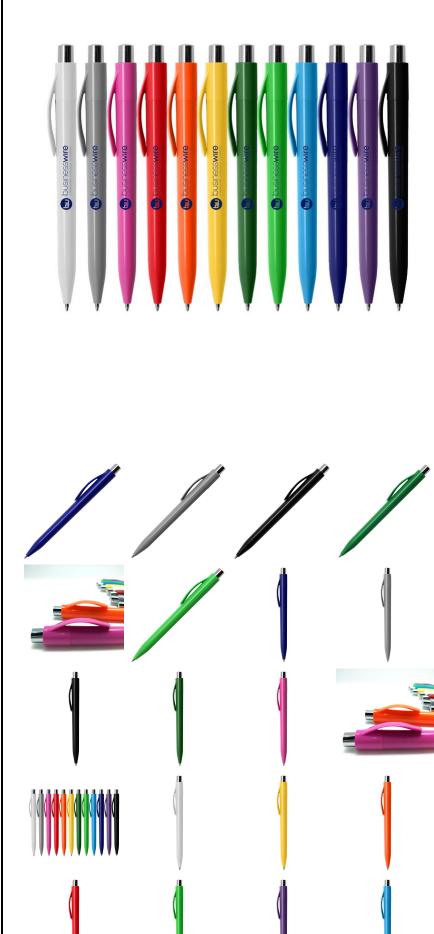

#### Description

Retractable plastic pen with silver chrome push button simple design with large colour selection. It has high quality German manufactured black ink refill 1800 meters writing distance tungsten carbide ball provides you with quality writing.

#### Colours

Black | White | Red | Light Blue (639c) | Dark Blue (2746c) | Yellow | Orange (1585c) | Grey | Pink | Purple | Light Green (2271c) | Dark Green

Decoration Options Pad Print, Direct Digital