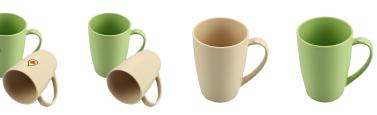

#### Item Size

110mmW x 111mmH x 80mmD

**Colours** Cream | Green

**Decoration Options** Pad Print, , , , Digital Crystal Label