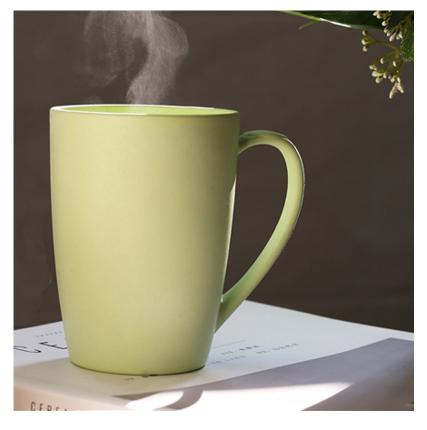

#### Description

Eco-friendly 350ml single walled reusable bamboo coffee cup it is made from a blend of natural organic bamboo fiber and Polypropylene. Renewable and biodegradable. The use of disposable plastic cups is no longer recommended as it pollutes the environment. This cup is strong durable and anti-bacteria it is BPA and phthalate free. This product is dishwasher safe but microwave is not recommended.

#### Item Size

110mmW x 111mmH x 80mmD

**Colours** Cream | Green

**Decoration Options** Pad Print, , , , Digital Crystal Label