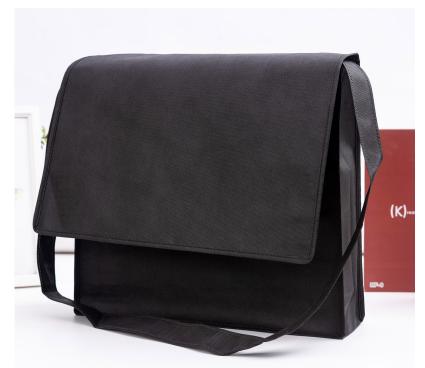

#### **Description**

Long shoulder strap double layer flap satchel is made of 90gsm new polypropylene material which is more durable and stronger. A great bag for library and school.

## Item Size

375mmW x 320mmH x 95mmD