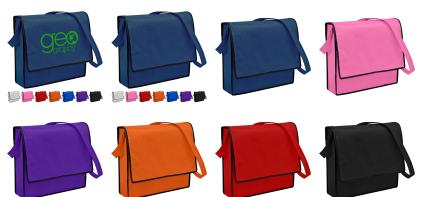

## Colours

Black | Navy Blue (2768c) | Royal Blue (2728c) | Red (185c) | Orange (164c) | Purple (2685c) | Hot Pink (211c) | White