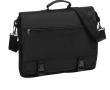

## Description

600D polyester with heavy vinyl backing standard briefcase. Main compartment with zippered closure front flap has zippered pocket with dual buckle closure various sized slip pockets and pen pockets under front flap single carrying handle adjustable and removable shoulder strap.

**Item Size** 405mmW x 305mmH x 75mmD

Colours Black

**Decoration Options** Screen Print, Digital Transfer

**Decoration Areas** Screen Print: 220 mm W x 120 mm H | Digital Transfer: 220 mm W x 120 mm H