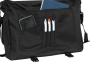

## Description

600D polyester with heavy vinyl backing standard briefcase. Main compartment with zippered closure front flap has zippered pocket with dual buckle closure various sized slip pockets and pen pockets under front flap single carrying handle adjustable and removable shoulder strap.