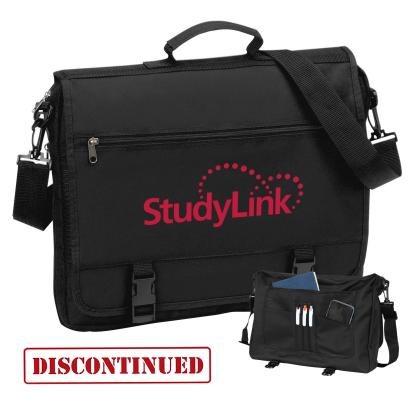

## Description

600D polyester with heavy vinyl backing standard briefcase. Main compartment with zippered closure front flap has zippered pocket with dual buckle closure various sized slip pockets and pen pockets under front flap single carrying handle adjustable and removable shoulder strap.

**Item Size** 405mmW x 305mmH x 75mmD

Colours Black

**Decoration Options** Screen Print, Digital Transfer

**Decoration Areas** Screen Print: 220 mm W x 120 mm H | Digital Transfer: 220 mm W x 120 mm H