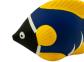

### Description

This tropical fish stress item has large branding area on the sides and it is an effective giveaway for summer related promo events! Product is made with superior PU material is wonderful for relieving tension and pent up frustration. No two stress shapes are the exact same in shape, colour or density. Some chips or scuff marks are unavoidable due to variations between shipments and mass productions. Stress Shapes are not intended for use by children or animals.

**Item Size** 70mmW x 90mmH x 50mmD

Colours Green | Blue | Orange

**Decoration Options** Pad Print, Digital Transfer

**Decoration Areas** Pad Print: 30 mm x 25 mm | Digital Transfer: 30 mm x 25 mm