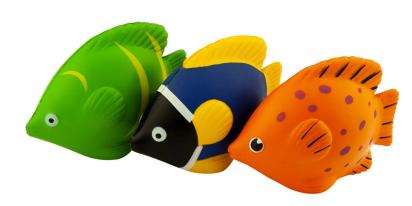

### Description

This tropical fish stress item has large branding area on the sides and it is an effective giveaway for summer related promo events! Product is made with superior PU material is wonderful for relieving tension and pent up frustration. No two stress shapes are the exact same in shape, colour or density. Some chips or scuff marks are unavoidable due to variations between shipments and mass productions. Stress Shapes are not intended for use by children or animals.

**Item Size** 70mmW x 90mmH x 50mmD

Colours Green | Blue | Orange

**Decoration Options** Pad Print, Digital Transfer

**Decoration Areas** Pad Print: 30 mm x 25 mm | Digital Transfer: 30 mm x 25 mm