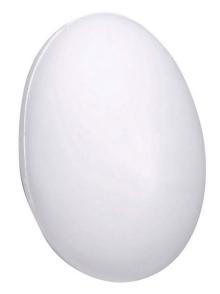

#### **Description**

This Stress Egg - White will be sure to give your customers a healthy appetite for your services and products. Product is made with superior PU material is wonderful for relieving tension and pent up frustration.

#### Item Size

69mmW x 63mmH x 53mmD

#### Colours

White