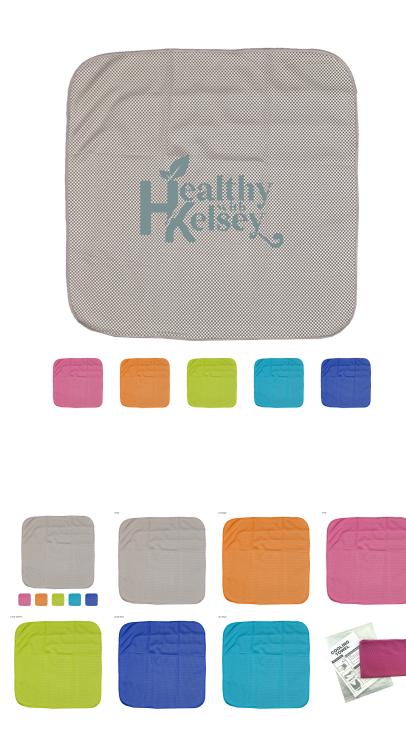

#### **Description**

This magic double layer cooling face cloth is made of 50% polyester and 50% cotton with cooling fibber which is much better feeling in hands gently wringing the wet towel out and shaking several times only few seconds it becomes cool about 15 degree bellow outdoor temperature. It is light weight refreshing has 4.98% UV blocking rate and 30+ UV protection index. This product is 100% chemical-free and physical cooling effect normal temperature water even 90 degree hot water and sweat can generate cooling effect just in few seconds. It is machine washable works great for sports outdoor activities and hot environment works. Do not bleach the towel and leave the towel in high temperature/high humidity for a long time the edge of the towels may become loose and curl after long washing or use do not fold when it is hard and dryer is not recommended.

## Details

**Packaging** plastic bag + instruction sheet

## **Additional Description**

Lead times in pricelist as above are based on from mock up proof approval to dispatch, delivery time is not included.

Item Size 300mmW x 300mmH

**Colours** Dark Blue | Sky Blue | Lime Green | Pink | Orange | Grey

**Decoration Options** Screen Print, Digital Transfer

Decoration Areas Screen Print: 200 mm W x 100 mm H | Digital Transfer: 180 mm W x 130 mm H, 180 mm W x 80 mm H