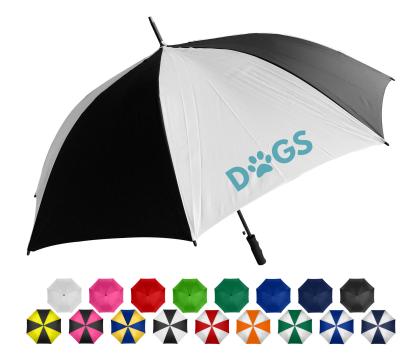

#### **Description**

High quality automatic opening wind proof and showerproof golf umbrella eight-panel 190T polyester canopy with a velcro tie strong fiber glass shaft with a metal tip black moulded soft-touch rubber handle and 75cm ribs.

### **Item Size**

1285mmW x 985mmH (open)

## Colours

Black | Red | White | Navy Blue | Royal Blue | Apple Green | Forest Green | Hot Pink | Forest Green/White | Hot Pink/Black | Royal Blue/White | Royal Blue/Yellow | Yellow/Black | Navy Blue/White | Red/White | Orange/White | Black/White